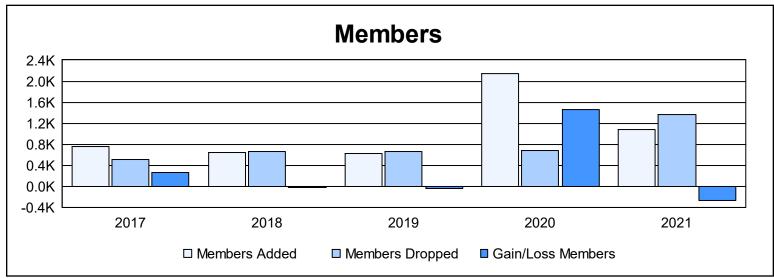

District 324 A As of June 2021 Cumulative

| Year      | New<br>Clubs | Dropped<br>Clubs | Gain/<br>Loss<br>Clubs | New<br>Members | Charter<br>Members | Reinstate<br>Members | Transfer<br>Members | Total<br>Member<br>Added | Total<br>Members<br>Dropped | Gain/<br>Loss<br>Members |
|-----------|--------------|------------------|------------------------|----------------|--------------------|----------------------|---------------------|--------------------------|-----------------------------|--------------------------|
| 2016-2017 | 3            | 0                | 3                      | 584            | 122                | 51                   | 8                   | 765                      | 512                         | 253                      |
| 2017-2018 | 4            | 0                | 4                      | 404            | 143                | 88                   | 9                   | 644                      | 663                         | -19                      |
| 2018-2019 | 5            | 1                | 4                      | 354            | 180                | 93                   | 3                   | 630                      | 664                         | -34                      |
| 2019-2020 | 19           | 0                | 19                     | 1,535          | 516                | 79                   | 14                  | 2,144                    | 676                         | 1,468                    |
| 2020-2021 | 15           | 0                | 15                     | 565            | 464                | 49                   | 5                   | 1,083                    | 1,356                       | -273                     |
| Average   | 9            | 0                | 9                      | 688            | 285                | 72                   | 8                   | 1,053                    | 774                         | 279                      |