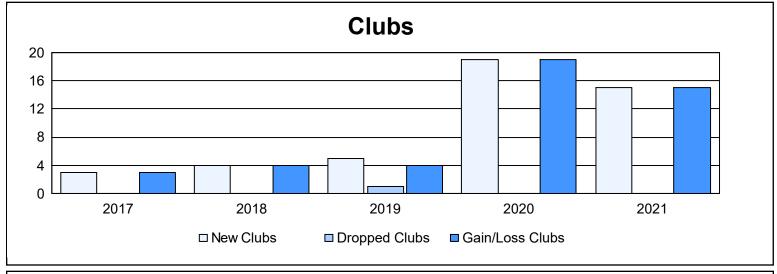

District 324 A As of June 2021 Cumulative

| Year      | New<br>Clubs | Dropped<br>Clubs | Gain/<br>Loss<br>Clubs | New<br>Members | Charter<br>Members | Reinstate<br>Members | Transfer<br>Members | Total<br>Member<br>Added | Total<br>Members<br>Dropped | Gain/<br>Loss<br>Members |
|-----------|--------------|------------------|------------------------|----------------|--------------------|----------------------|---------------------|--------------------------|-----------------------------|--------------------------|
| 2016-2017 | 3            | 0                | 3                      | 584            | 122                | 51                   | 8                   | 765                      | 512                         | 253                      |
| 2017-2018 | 4            | 0                | 4                      | 404            | 143                | 88                   | 9                   | 644                      | 663                         | -19                      |
| 2018-2019 | 5            | 1                | 4                      | 354            | 180                | 93                   | 3                   | 630                      | 664                         | -34                      |
| 2019-2020 | 19           | 0                | 19                     | 1,535          | 516                | 79                   | 14                  | 2,144                    | 676                         | 1,468                    |
| 2020-2021 | 15           | 0                | 15                     | 565            | 464                | 49                   | 5                   | 1,083                    | 1,356                       | -273                     |
| Average   | 9            | 0                | 9                      | 688            | 285                | 72                   | 8                   | 1,053                    | 774                         | 279                      |